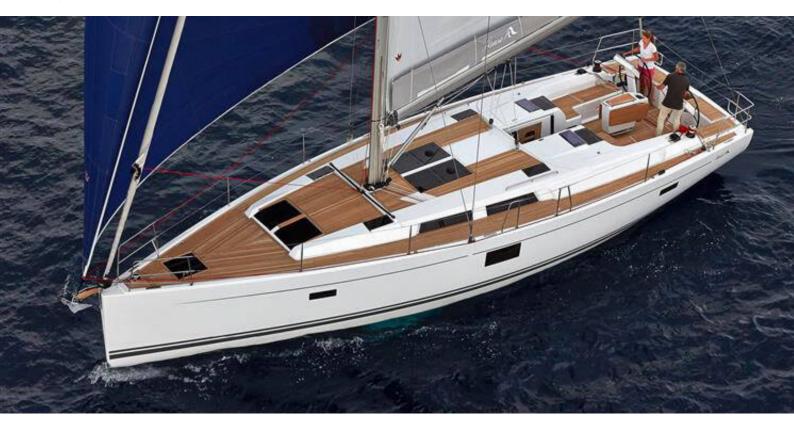

## Hanse 455 | Marion (ID: 3096)

Sailboat Hanse 455 "Marion" is located in Komolac, ACI Marina Dubrovnik, Croatia. Built in year 2018, it provides accommodation for 10 people in 4 cabins, with 2 toilets and shower(s).

## **Specification**

| Year of build | Length  | Berths | Cabins     | Engine x 1  | Fuel tank        |
|---------------|---------|--------|------------|-------------|------------------|
| 2018          | 13.95 m | 10     | 4          | 55 hp       | 2201             |
| Draft         | Beam    | WC     | Water tank | Mainsail    | Headsail         |
| 2.25 m        | 4.38 m  | 2      | 4501       | full batten | self tacking jib |