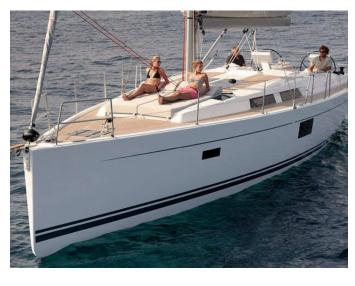

## Hanse 455 | Marion (ID: 3096)

Sailboat Hanse 455 "Marion" is located in Komolac, ACI Marina Dubrovnik, Croatia. Built in year 2018, it provides accommodation for 10 people in 4 cabins, with 2 toilets and shower(s).

## **Specification**

| Year of build | Length  | Berths | Cabins     | Engine x 1  | Fuel tank        |
|---------------|---------|--------|------------|-------------|------------------|
| 2018          | 13.95 m | 10     | 4          | 55 hp       | 2201             |
| Draft         | Beam    | WC     | Water tank | Mainsail    | Headsail         |
| 2.25 m        | 4.38 m  | 2      | 4501       | full batten | self tacking jib |