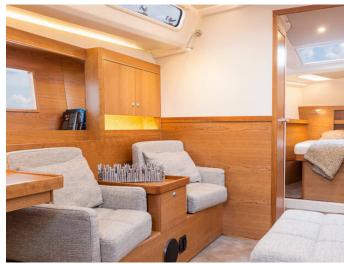

## Hanse 455 | Marion (ID: 3096)

Sailboat Hanse 455 "Marion" is located in Komolac, ACI Marina Dubrovnik, Croatia. Built in year 2018, it provides accommodation for 10 people in 4 cabins, with 2 toilets and shower(s).

Gallery \_\_\_\_\_ Hanse 455 | Marion

Gallery \_\_\_\_\_\_ Hanse 455 | Marion

Booking \_\_\_\_\_ Hanse 455 | Marion

Check prices and availability