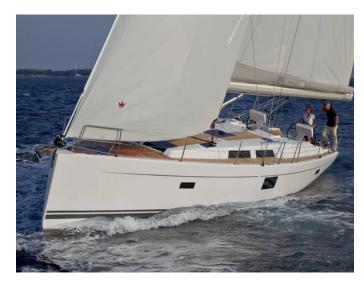

## Hanse 455 | Marion (ID: 3096)

Sailboat Hanse 455 "Marion" is located in Komolac, ACI Marina Dubrovnik, Croatia. Built in year 2018, it provides accommodation for 10 people in 4 cabins, with 2 toilets and shower(s).