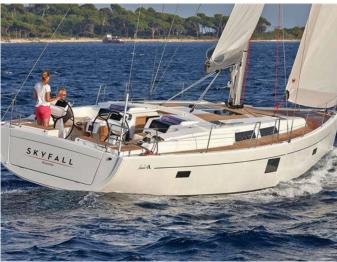

## Hanse 455 | Marion (ID: 3096)

Sailboat Hanse 455 "Marion" is located in Komolac, ACI Marina Dubrovnik, Croatia. Built in year 2018, it provides accommodation for 10 people in 4 cabins, with 2 toilets and shower(s).