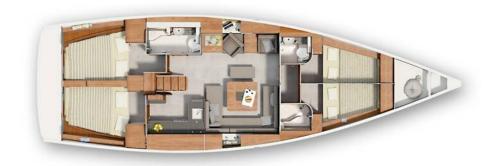

## Hanse 455 | Marion (ID: 3096)

Sailboat Hanse 455 "Marion" is located in Komolac, ACI Marina Dubrovnik, Croatia. Built in year 2018, it provides accommodation for 10 people in 4 cabins, with 2 toilets and shower(s).

## **Specification**

| Year of build | Length  | Berths | Cabins     | Engine x 1  | Fuel tank        |
|---------------|---------|--------|------------|-------------|------------------|
| 2018          | 13.95 m | 10     | 4          | 55 hp       | 2201             |
| Draft         | Beam    | WC     | Water tank | Mainsail    | Headsail         |
| 2.25 m        | 4.38 m  | 2      | 4501       | full batten | self tacking jib |