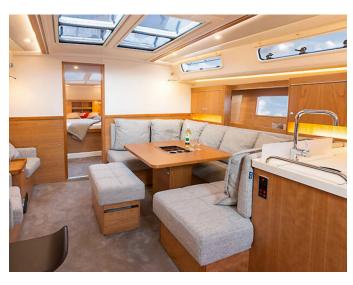

## Hanse 455 | Marion (ID: 3096)

Sailboat Hanse 455 "Marion" is located in Komolac, ACI Marina Dubrovnik, Croatia. Built in year 2018, it provides accommodation for 10 people in 4 cabins, with 2 toilets and shower(s).

## **Specification**

| Year of build | Length  | Berths | Cabins     | Engine x 1  | Fuel tank        |
|---------------|---------|--------|------------|-------------|------------------|
| 2018          | 13.95 m | 10     | 4          | 55 hp       | 2201             |
| Draft         | Beam    | WC     | Water tank | Mainsail    | Headsail         |
| 2.25 m        | 4.38 m  | 2      | 4501       | full batten | self tacking jib |

Gallery \_\_\_\_\_ Hanse 455 | Marion

Gallery \_\_\_\_\_\_ Hanse 455 | Marion

Booking \_\_\_\_\_ Hanse 455 | Marion

Check prices and availability