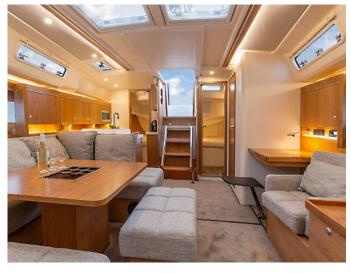

## Hanse 455 | Marion (ID: 3096)

Sailboat Hanse 455 "Marion" is located in Komolac, ACI Marina Dubrovnik, Croatia. Built in year 2018, it provides accommodation for 10 people in 4 cabins, with 2 toilets and shower(s).

## **Specification**

| Year of build | Length  | Berths | Cabins     | Engine x 1  | Fuel tank        |
|---------------|---------|--------|------------|-------------|------------------|
| 2018          | 13.95 m | 10     | 4          | 55 hp       | 2201             |
| Draft         | Beam    | WC     | Water tank | Mainsail    | Headsail         |
| 2.25 m        | 4.38 m  | 2      | 4501       | full batten | self tacking jib |

Gallery \_\_\_\_\_ Hanse 455 | Marion

Gallery \_\_\_\_\_\_ Hanse 455 | Marion

Booking \_\_\_\_\_ Hanse 455 | Marion

Check prices and availability