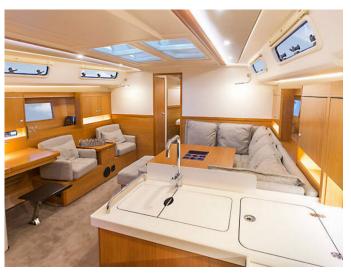

## Hanse 455 | Marion (ID: 3096)

Sailboat Hanse 455 "Marion" is located in Komolac, ACI Marina Dubrovnik, Croatia. Built in year 2018, it provides accommodation for 10 people in 4 cabins, with 2 toilets and shower(s).

## **Specification**

| Year of build | Length  | Berths | Cabins     | Engine x 1  | Fuel tank        |
|---------------|---------|--------|------------|-------------|------------------|
| 2018          | 13.95 m | 10     | 4          | 55 hp       | 2201             |
| Draft         | Beam    | WC     | Water tank | Mainsail    | Headsail         |
| 2.25 m        | 4.38 m  | 2      | 4501       | full batten | self tacking jib |

Gallery \_\_\_\_\_ Hanse 455 | Marion

Gallery \_\_\_\_\_\_ Hanse 455 | Marion

Booking \_\_\_\_\_ Hanse 455 | Marion

Check prices and availability