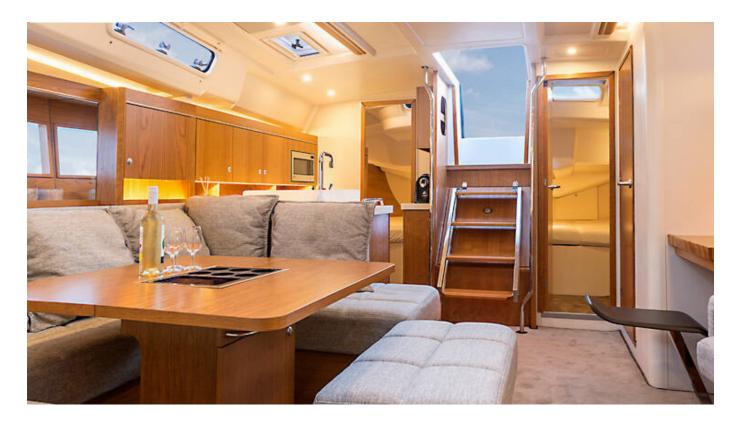

## Hanse 455 | Marion (ID: 3096)

Sailboat Hanse 455 "Marion" is located in Komolac, ACI Marina Dubrovnik, Croatia. Built in year 2018, it provides accommodation for 10 people in 4 cabins, with 2 toilets and shower(s).

Gallery \_\_\_\_\_ Hanse 455 | Marion

Gallery \_\_\_\_\_\_ Hanse 455 | Marion

Booking \_\_\_\_\_ Hanse 455 | Marion

Check prices and availability